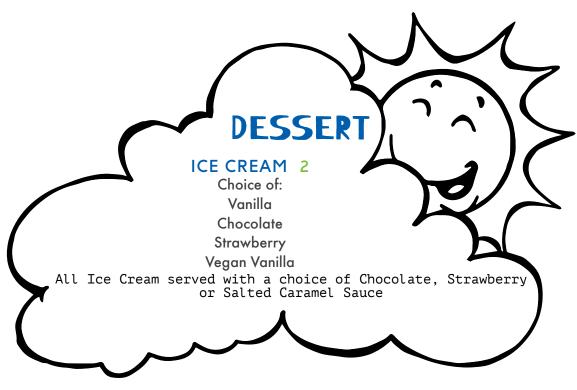

## **DRINKS**

### J20 2.50

Orange and Passionfruit Apple and Raspberry

### SOFT DRINKS 2.00

Coke Diet Coke Lemonade

### FRUIT SHOOT 1.00

Orange
Apple & Blackcurrant

**FINISH** 